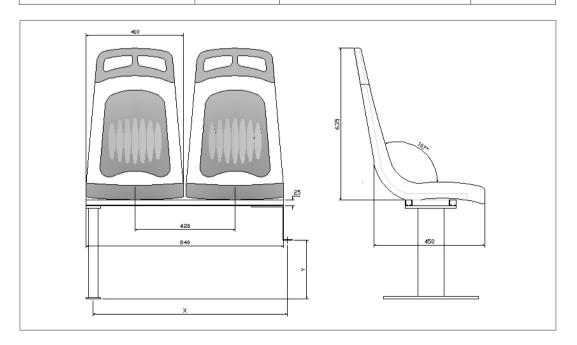

| Avaialbilty | Feature                  | Avaialbilty |
|------------------------|-------------|--------------------------|-------------|
| Fixed Back             |             | Three-Points Safety Belt |             |
| Reclining Back         |             | Handle                   |             |
| Side Movement          |             | Table                    |             |
| Slide Movement         |             | Newspaper Net            |             |
| ArmRest                |             | Ashtray                  |             |
| Two-Points Safety Belt |             | FootRest                 |             |
| Massage Unit           |             | HeadRest                 |             |
| Automatic Move         |             | USB                      |             |





# City Senior Star



| Feature                | Avaialbilty | Feature                  | Avaialbilty |
|------------------------|-------------|--------------------------|-------------|
| Fixed Back             |             | Three-Points Safety Belt |             |
| Reclining Back         |             | Handle                   |             |
| Side Movement          |             | Table                    |             |
| Slide Movement         |             | Newspaper Net            |             |
| ArmRest                |             | Ashtray                  |             |
| Two-Points Safety Belt |             | FootRest                 |             |
| Massage Unit           |             | HeadRest                 |             |
| Automatic Move         |