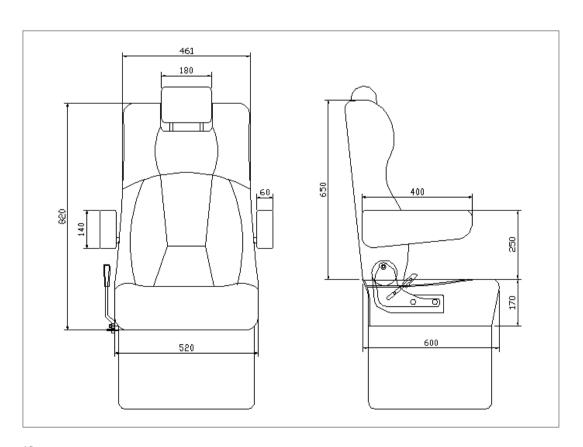

# **Smart Seat**

| Feature                | Avaialbilty | Feature                  | Avaialbilty |
|------------------------|-------------|--------------------------|-------------|
| Fixed Back             |             | Three-Points Safety Belt |             |
| Reclining Back         |             | Handle                   |             |
| Side Movement          |             | Table                    |             |
| Slide Movement         |             | Newspaper Net            |             |
| ArmRest                |             | Ashtray                  |             |
| Two-Points Safety Belt |             | FootRest                 |             |
| Massage Unit           |             | HeadRest                 |             |
| Automatic Control      |             | USB                      |             |