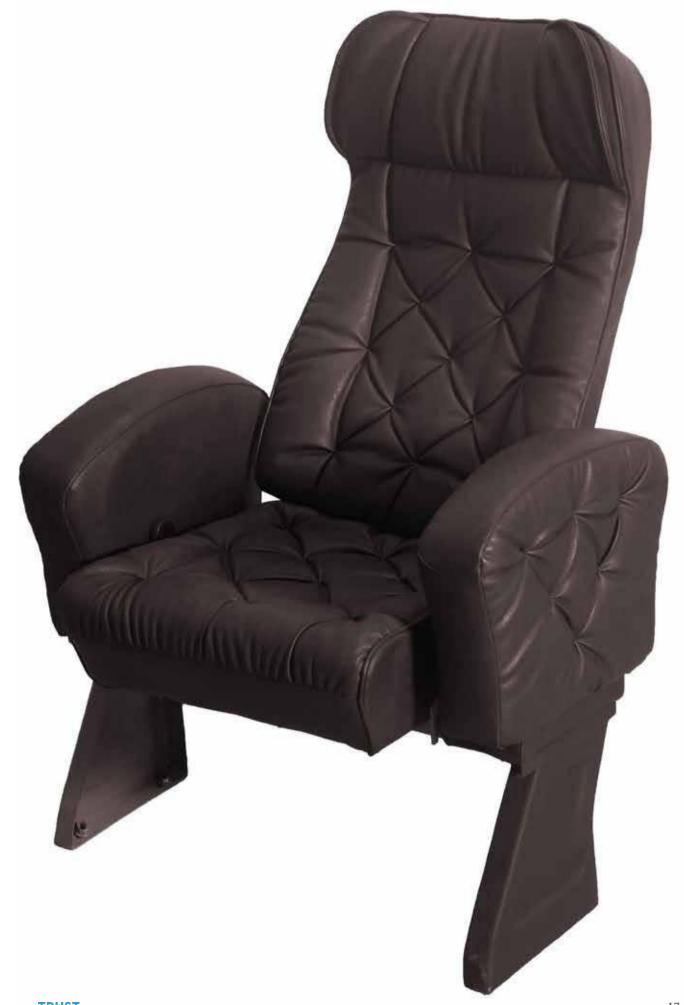

# **Smart Seat**

| Feature                | Avaialbilty | Feature                  | Avaialbilty |
|------------------------|-------------|--------------------------|-------------|
| Fixed Back             |             | Three-Points Safety Belt |             |
| Reclining Back         |             | Handle                   |             |
| Side Movement          |             | Table                    |             |
| Slide Movement         |             | Newspaper Net            |             |
| ArmRest                |             | Ashtray                  |             |
| Two-Points Safety Belt |             | FootRest                 |             |
| Massage Unit           |             | HeadRest                 |             |
| Automatic Control      |             | USB                      |             |