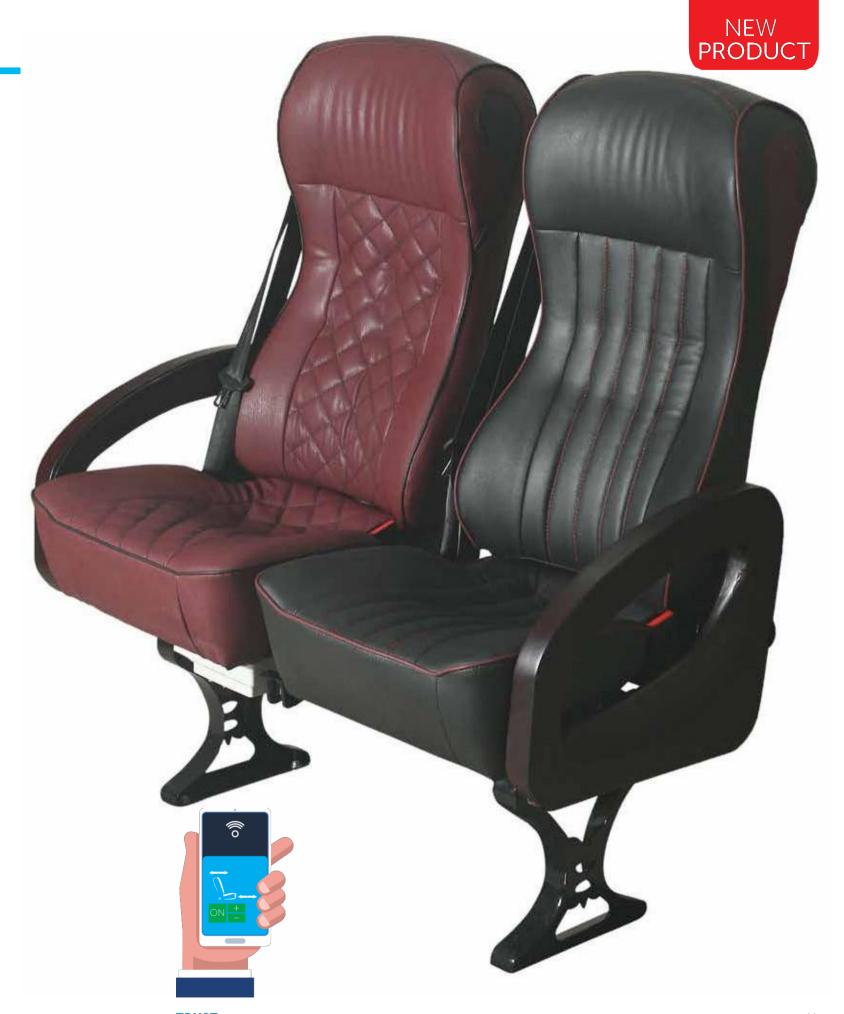

#### VIP 5020 Double

| Feature                | Avaialbilty | Feature                  | Avaialbilty |
|------------------------|-------------|--------------------------|-------------|
| Fixed Back             |             | Three-Points Safety Belt | <b>~</b>    |
| Reclining Back         | ✓           | Handle                   | <b>✓</b>    |
| Side Movement          |             | Table                    | 1           |
| Slide Movement         |             | Newspaper Net            | <b>✓</b>    |
| ArmRest                | 1           | Ashtray                  | <b>✓</b>    |
| Two-Points Safety Belt | 1           | FootRest                 | <b>~</b>    |
| Massage Unit           |             | HeadRest                 |             |
| Automatic Move         |             | USB                      |             |