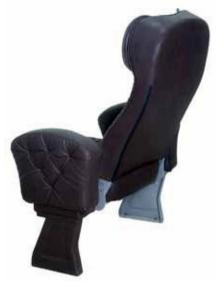

# **Smart Seat**

| Feature                | Avaialbilty | Feature                  | Avaialbilty |
|------------------------|-------------|--------------------------|-------------|
| Fixed Back             |             | Three-Points Safety Belt |             |
| Reclining Back         |             | Handle                   |             |
| Side Movement          |             | Table                    |             |
| Slide Movement         |             | Newspaper Net            |             |
| ArmRest                |             | Ashtray                  |             |
| Two-Points Safety Belt |             | FootRest                 |             |
| Massage Unit           |             | HeadRest                 |             |
| Automatic Control      |             | USB                      |             |