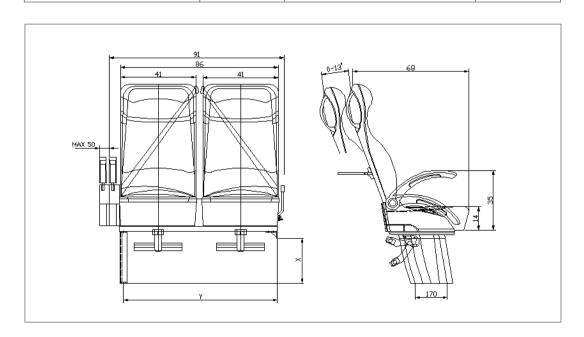

#### VIP 5020 Double

| Feature                | Avaialbilty | Feature                  | Avaialbilty |
|------------------------|-------------|--------------------------|-------------|
| Fixed Back             |             | Three-Points Safety Belt | <b>~</b>    |
| Reclining Back         | ✓           | Handle                   | <b>✓</b>    |
| Side Movement          |             | Table                    | 1           |
| Slide Movement         |             | Newspaper Net            | <b>✓</b>    |
| ArmRest                | 1           | Ashtray                  | <b>✓</b>    |
| Two-Points Safety Belt | 1           | FootRest                 | <b>~</b>    |
| Massage Unit           |             | HeadRest                 |             |
| Automatic Move         |             | USB                      |             |