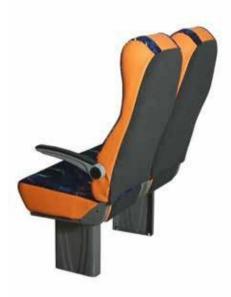

#### Micro Bus Seats

| Feature                | Avaialbilty | Feature                  | Avaialbilty |
|------------------------|-------------|--------------------------|-------------|
| Fixed Back             |             | Three-Points Safety Belt |             |
| Reclining Back         |             | Handle                   |             |
| Side Movement          |             | Table                    |             |
| Slide Movement         |             | Newspaper Net            |             |
| ArmRest                |             | Ashtray                  |             |
| Two-Points Safety Belt |             | FootRest                 |             |
| Massage Unit           |             | HeadRest                 |             |
| Automatic Move         |             | USB                      |             |
|                        |             |                          |             |