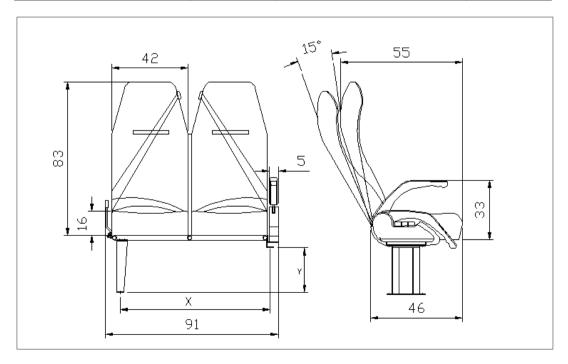

#### VIP 5020 Double

| Feature                | Avaialbilty | Feature                  | Avaialbilty |
|------------------------|-------------|--------------------------|-------------|
| Fixed Back             |             | Three-Points Safety Belt | <b>~</b>    |
| Reclining Back         | ✓           | Handle                   | <b>✓</b>    |
| Side Movement          |             | Table                    | 1           |
| Slide Movement         |             | Newspaper Net            | <b>✓</b>    |
| ArmRest                | 1           | Ashtray                  | <b>✓</b>    |
| Two-Points Safety Belt | 1           | FootRest                 | <b>~</b>    |
| Massage Unit           |             | HeadRest                 |             |
| Automatic Move         |             | USB                      |             |