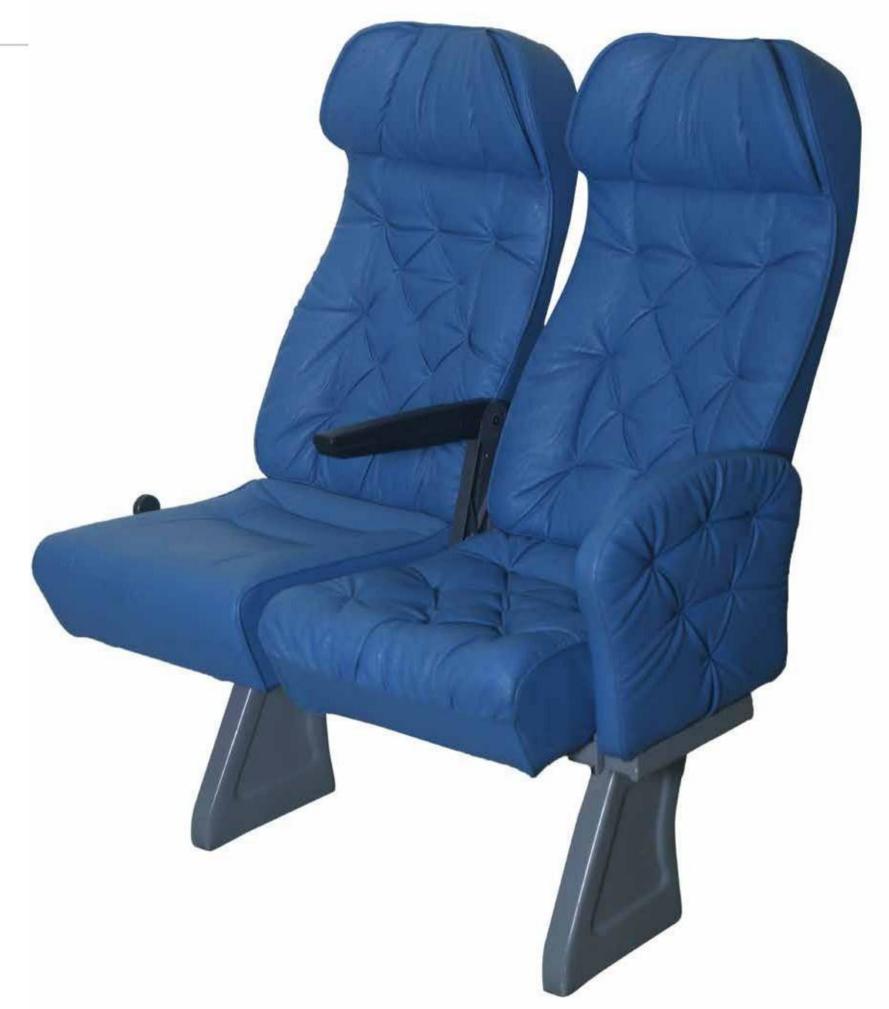

#### VIP 5020 Double

| Feature                | Avaialbilty | Feature                  | Avaialbilty |
|------------------------|-------------|--------------------------|-------------|
| Fixed Back             |             | Three-Points Safety Belt | <b>~</b>    |
| Reclining Back         | ✓           | Handle                   | <b>✓</b>    |
| Side Movement          |             | Table                    | 1           |
| Slide Movement         |             | Newspaper Net            | <b>✓</b>    |
| ArmRest                | 1           | Ashtray                  | <b>✓</b>    |
| Two-Points Safety Belt | 1           | FootRest                 | <b>~</b>    |
| Massage Unit           |             | HeadRest                 |             |
| Automatic Move         |             | USB                      |             |