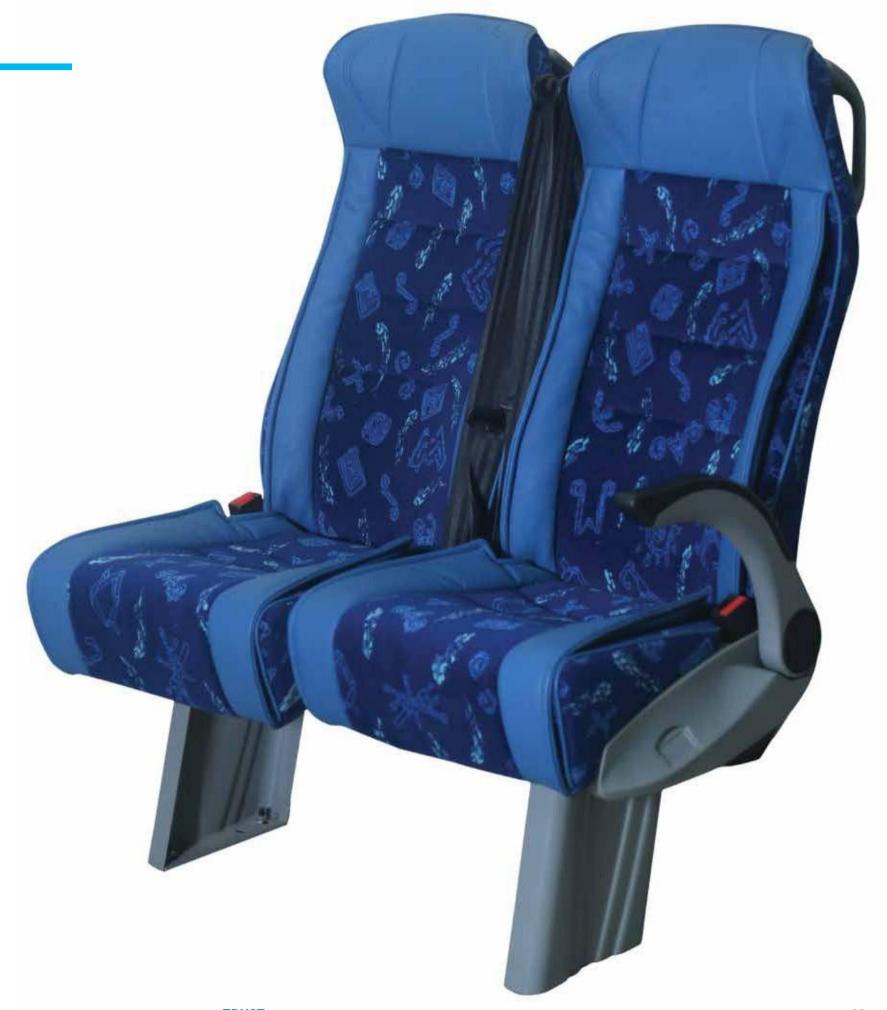

#### VIP 5020 Double

| Feature                | Avaialbilty | Feature                  | Avaialbilty |
|------------------------|-------------|--------------------------|-------------|
| Fixed Back             |             | Three-Points Safety Belt | <b>~</b>    |
| Reclining Back         | ✓           | Handle                   | <b>✓</b>    |
| Side Movement          |             | Table                    | 1           |
| Slide Movement         |             | Newspaper Net            | <b>✓</b>    |
| ArmRest                | 1           | Ashtray                  | <b>✓</b>    |
| Two-Points Safety Belt | 1           | FootRest                 | <b>~</b>    |
| Massage Unit           |             | HeadRest                 |             |
| Automatic Move         |             | USB                      |             |