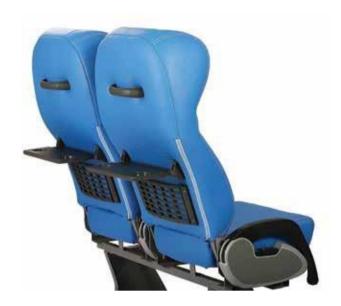

#### VIP 5020 Single

| Feature                | Avaialbilty | Feature                  | Avaialbilty |
|------------------------|-------------|--------------------------|-------------|
| Fixed Back             |             | Three-Points Safety Belt |             |
| Reclining Back         |             | Handle                   |             |
| Side Movement          |             | Table                    |             |
| Slide Movement         |             | Newspaper Net            |             |
| ArmRest                |             | Ashtray                  |             |
| Two-Points Safety Belt |             | FootRest                 |             |
| Massage Unit           |             | HeadRest                 |             |
| Automatic Move         |             | USB                      |             |