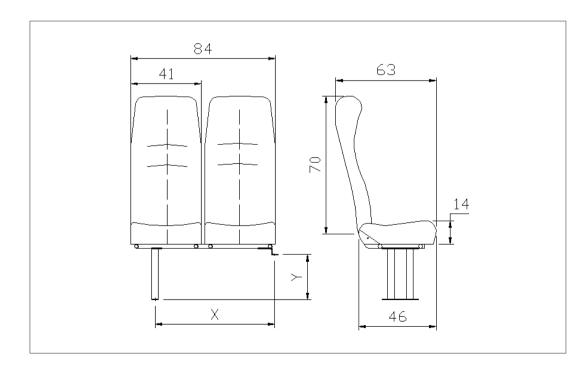

#### Micro Bus Seats

| Feature                | Avaialbilty | Feature                  | Avaialbilty |
|------------------------|-------------|--------------------------|-------------|
| Fixed Back             |             | Three-Points Safety Belt |             |
| Reclining Back         |             | Handle                   |             |
| Side Movement          |             | Table                    |             |
| Slide Movement         |             | Newspaper Net            |             |
| ArmRest                |             | Ashtray                  |             |
| Two-Points Safety Belt |             | FootRest                 |             |
| Massage Unit           |             | HeadRest                 |             |
| Automatic Move         |             | USB                      |             |
|                        |             |                          |             |