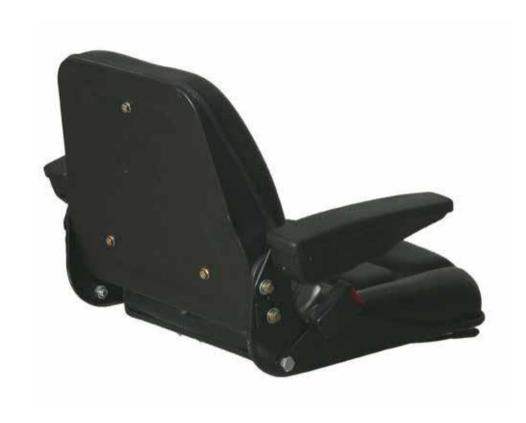

|-------------|--------------------------|-------------|
| Fixed Back             |             | Three-Points Safety Belt |             |
| Reclining Back         |             | Handle                   |             |
| Side Movement          |             | Table                    |             |
| Slide Movement         |             | Newspaper Net            |             |
| ArmRest                |             | Ashtray                  |             |
| Two-Points Safety Belt |             | FootRest                 |             |
| Massage Unit           |             | HeadRest                 |             |
| Automatic Move         |             | USB                      |             |





## 3-2wheelers









42 — TRUST — 43

#### Fork Lift Seat

#### Foam Products







TRUST 45