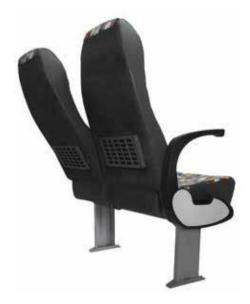

#### VIP 5020 Double

| Feature                | Avaialbilty | Feature                  | Avaialbilty |
|------------------------|-------------|--------------------------|-------------|
| Fixed Back             |             | Three-Points Safety Belt | <b>~</b>    |
| Reclining Back         | ✓           | Handle                   | <b>✓</b>    |
| Side Movement          |             | Table                    | 1           |
| Slide Movement         |             | Newspaper Net            | <b>✓</b>    |
| ArmRest                | 1           | Ashtray                  | <b>✓</b>    |
| Two-Points Safety Belt | 1           | FootRest                 | <b>~</b>    |
| Massage Unit           |             | HeadRest                 |             |
| Automatic Move         |             | USB                      |             |