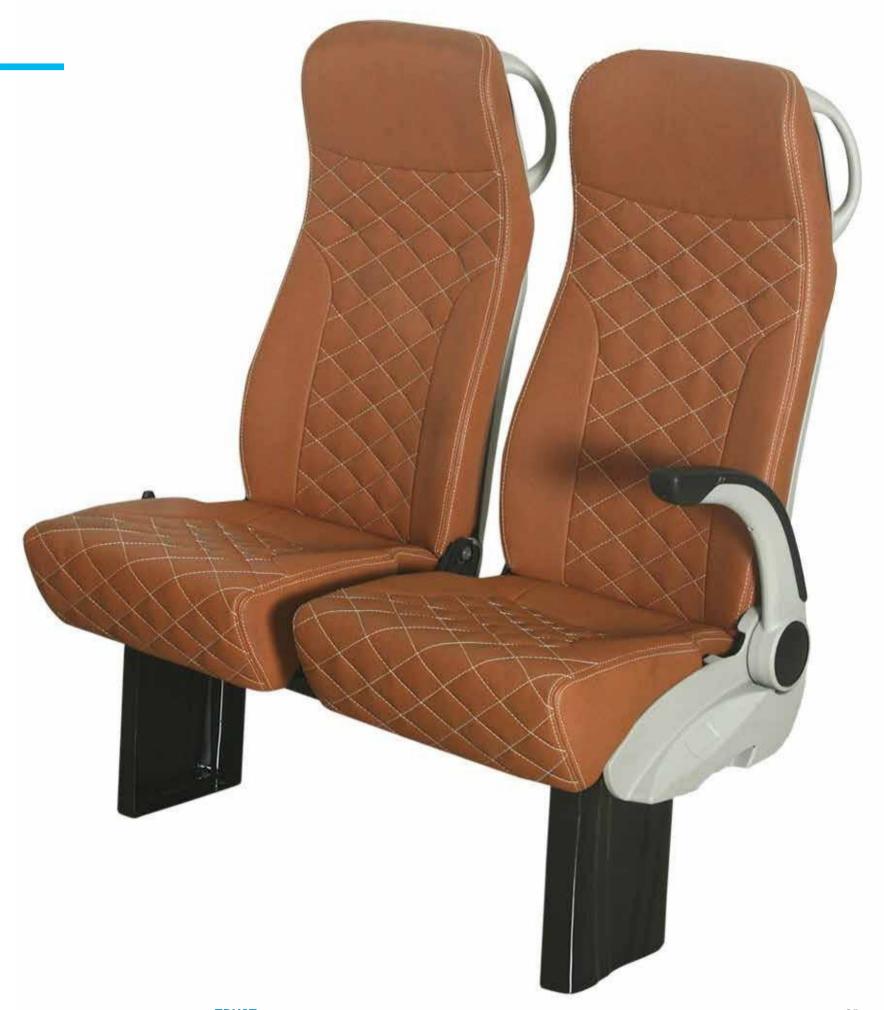

#### VIP 5020 Double

| Feature                | Avaialbilty | Feature                  | Avaialbilty |
|------------------------|-------------|--------------------------|-------------|
| Fixed Back             |             | Three-Points Safety Belt | <b>~</b>    |
| Reclining Back         | ✓           | Handle                   | <b>✓</b>    |
| Side Movement          |             | Table                    | 1           |
| Slide Movement         |             | Newspaper Net            | <b>✓</b>    |
| ArmRest                | 1           | Ashtray                  | <b>✓</b>    |
| Two-Points Safety Belt | 1           | FootRest                 | <b>~</b>    |
| Massage Unit           |             | HeadRest                 |             |
| Automatic Move         |             | USB                      |             |