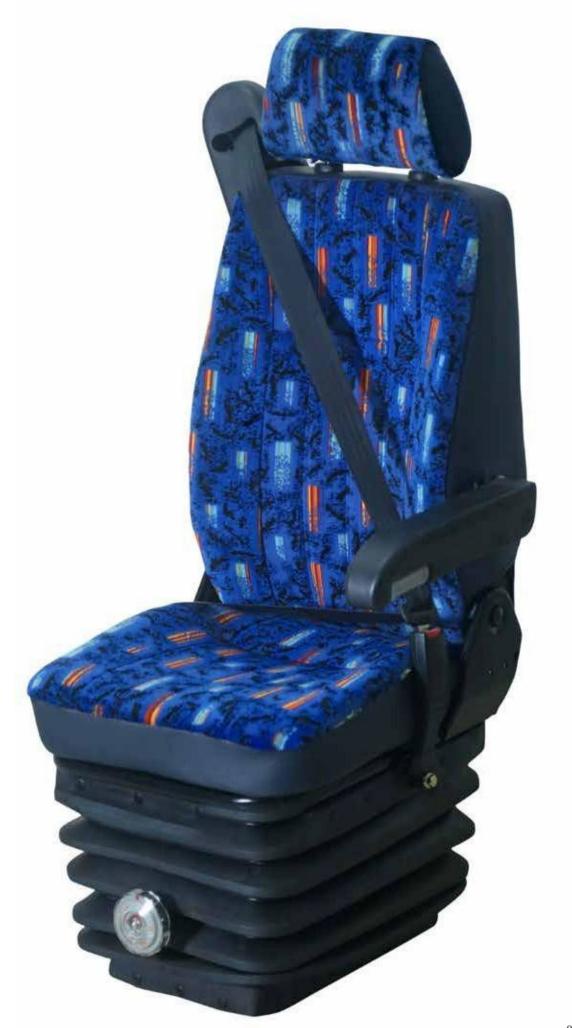

# **Driver Seat**

| Feature                | Avaialbilty | Feature                  | Avaialbilty |
|------------------------|-------------|--------------------------|-------------|
| Fixed Back             |             | Three-Points Safety Belt |             |
| Reclining Back         |             | Handle                   |             |
| Side Movement          |             | Table                    |             |
| Slide Movement         |             | Newspaper Net            |             |
| ArmRest                |             | Ashtray                  |             |
| Two-Points Safety Belt |             | FootRest                 |             |
| Massage Unit           |             | HeadRest                 |             |
| Automatic Move         |             | USB                      |             |