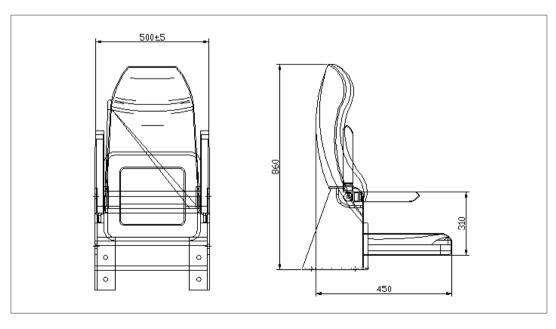

# Guide Seat

| Feature                | Avaialbilty | Feature                  | Avaialbilty |
|------------------------|-------------|--------------------------|-------------|
| Fixed Back             |             | Three-Points Safety Belt |             |
| Reclining Back         |             | Handle                   |             |
| Side Movement          |             | Table                    |             |
| Slide Movement         |             | Newspaper Net            |             |
| ArmRest                |             | Ashtray                  |             |
| Two-Points Safety Belt |             | FootRest                 |             |
| Massage Unit           |             | HeadRest                 |             |
| Automatic Move         |             | USB                      |             |