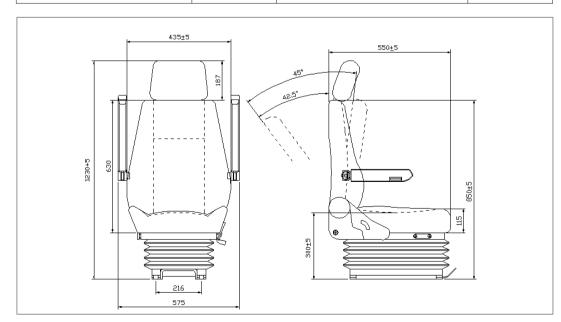

# **Driver Seat**

| Feature                | Avaialbilty | Feature                  | Avaialbilty |
|------------------------|-------------|--------------------------|-------------|
| Fixed Back             |             | Three-Points Safety Belt |             |
| Reclining Back         |             | Handle                   |             |
| Side Movement          |             | Table                    |             |
| Slide Movement         |             | Newspaper Net            |             |
| ArmRest                |             | Ashtray                  |             |
| Two-Points Safety Belt |             | FootRest                 |             |
| Massage Unit           |             | HeadRest                 |             |
| Automatic Move         |             | USB                      |             |