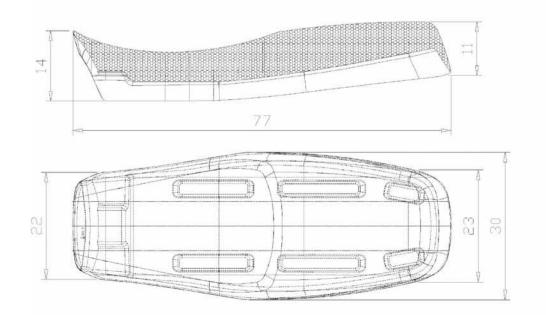

ure                  | Avaialbilty |
|------------------------|-------------|--------------------------|-------------|
| Fixed Back             |             | Three-Points Safety Belt |             |
| Reclining Back         |             | Handle                   |             |
| Side Movement          |             | Table                    |             |
| Slide Movement         |             | Newspaper Net            |             |
| ArmRest                |             | Ashtray                  |             |
| Two-Points Safety Belt |             | FootRest                 |             |
| Massage Unit           |             | HeadRest                 |             |
| Automatic Move         |             | USB                      |             |





## 3-2wheelers









42 — TRUST — 43

#### Fork Lift Seat

#### Foam Products







TRUST 45