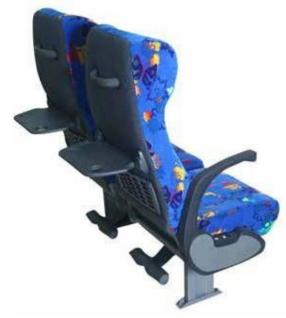

# <u>1050</u>

| Feature                | Avaialbilty | Feature                  | Avaialbilty |
|------------------------|-------------|--------------------------|-------------|
| Fixed Back             |             | Three-Points Safety Belt |             |
| Reclining Back         |             | Handle                   |             |
| Side Movement          |             | Table                    |             |
| Slide Movement         |             | Newspaper Net            |             |
| ArmRest                |             | Ashtray                  |             |
| Two-Points Safety Belt |             | FootRest                 |             |
| Massage Unit           |             | HeadRest                 |             |
| Automatic Move         |             | USB                      |             |