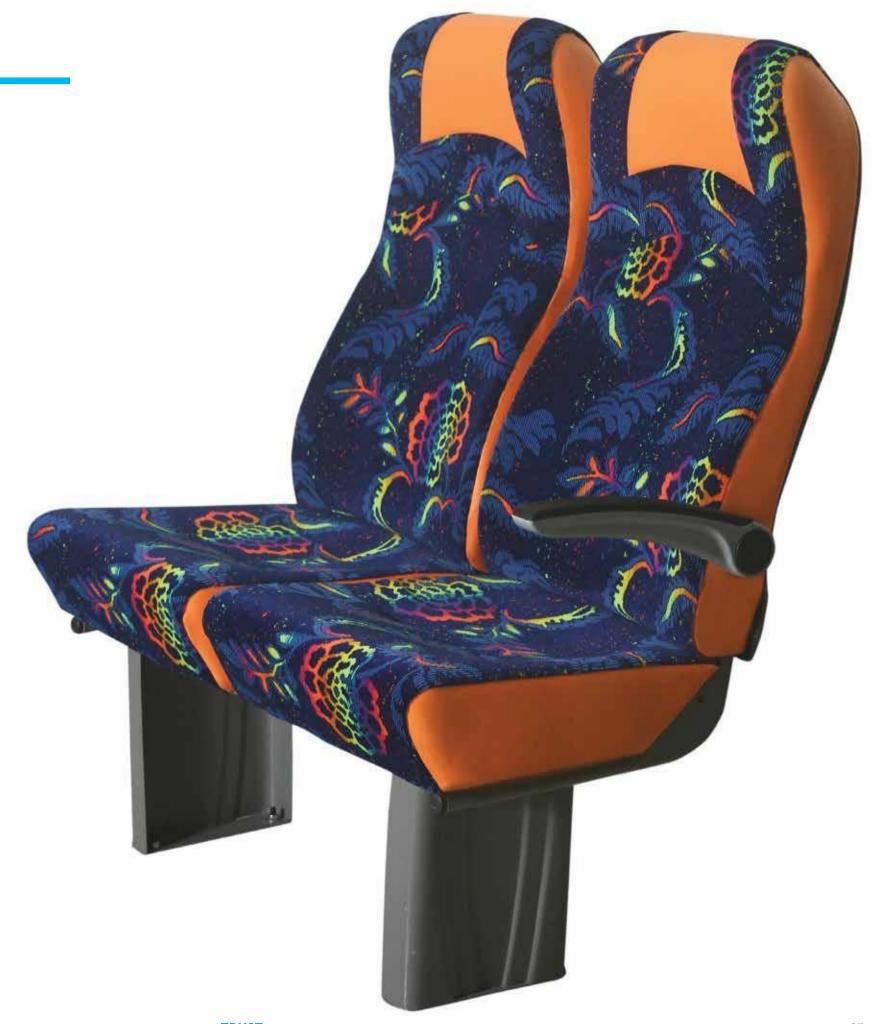

# City Senior Star

| Feature                | Avaialbilty | Feature                  | Avaialbilty |
|------------------------|-------------|--------------------------|-------------|
| Fixed Back             |             | Three-Points Safety Belt |             |
| Reclining Back         |             | Handle                   |             |
| Side Movement          |             | Table                    |             |
| Slide Movement         |             | Newspaper Net            |             |
| ArmRest                |             | Ashtray                  |             |
| Two-Points Safety Belt |             | FootRest                 |             |
| Massage Unit           |             | HeadRest                 |             |
| Automatic Move         |             | USB                      |             |