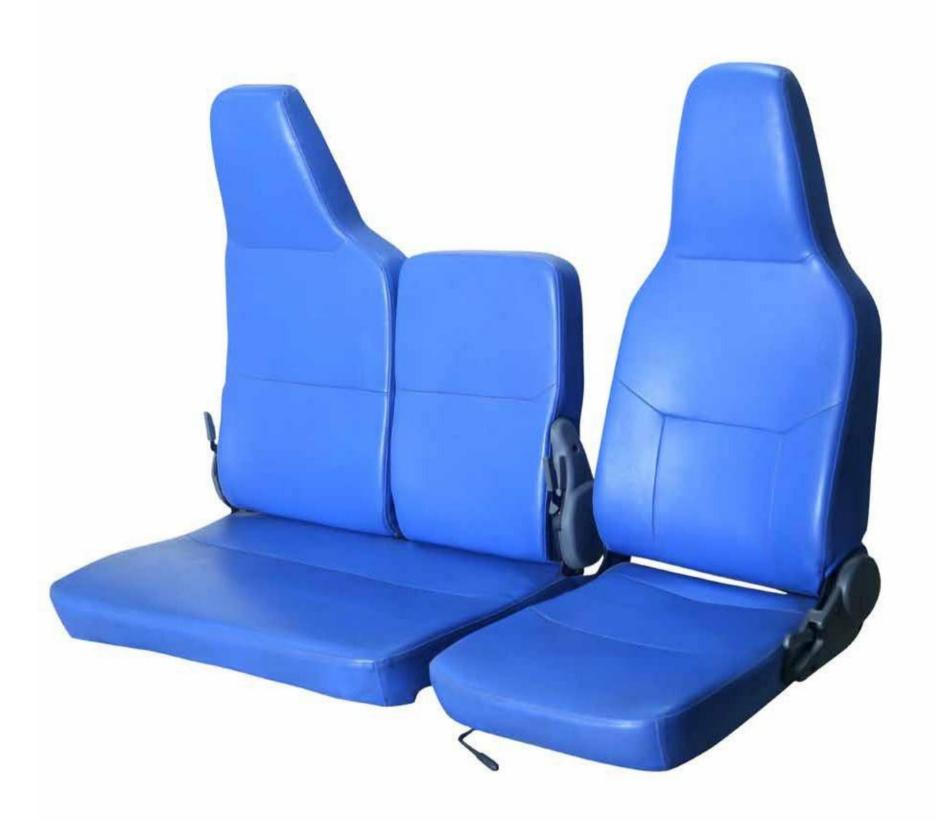

#### Micro Bus Seats

| Feature                | Avaialbilty | Feature                  | Avaialbilty |
|------------------------|-------------|--------------------------|-------------|
| Fixed Back             |             | Three-Points Safety Belt |             |
| Reclining Back         |             | Handle                   |             |
| Side Movement          |             | Table                    |             |
| Slide Movement         |             | Newspaper Net            |             |
| ArmRest                |             | Ashtray                  |             |
| Two-Points Safety Belt |             | FootRest                 |             |
| Massage Unit           |             | HeadRest                 |             |
| Automatic Move         |             | USB                      |             |
|                        |             |                          |             |