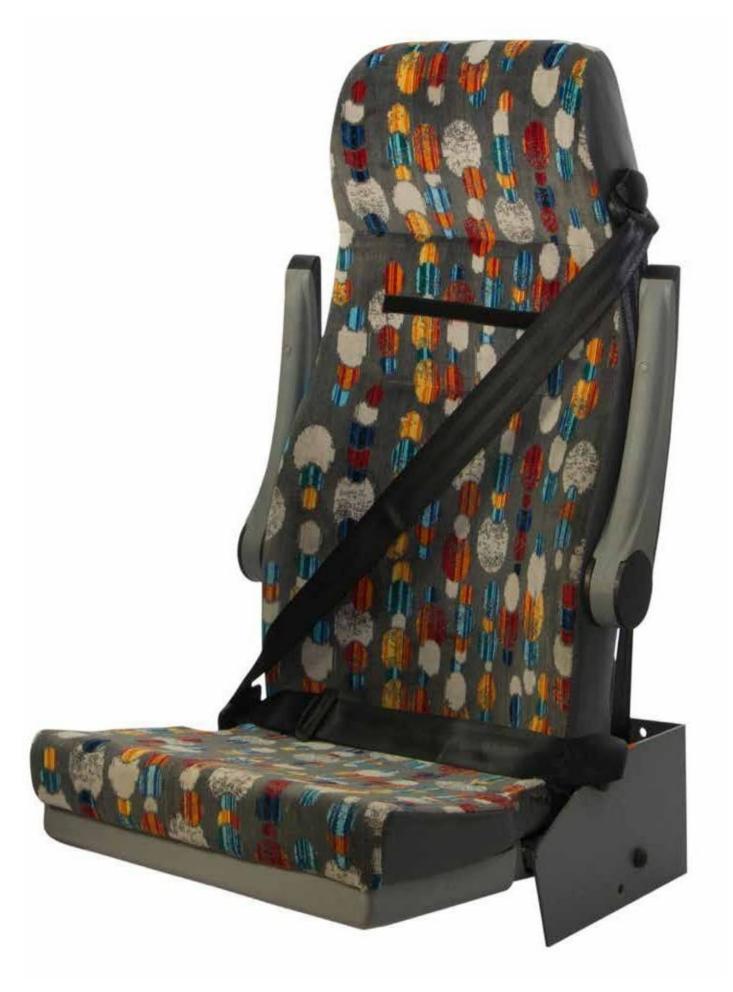

# Guide Seat

| Feature                | Avaialbilty | Feature                  | Avaialbilty |
|------------------------|-------------|--------------------------|-------------|
| Fixed Back             |             | Three-Points Safety Belt |             |
| Reclining Back         |             | Handle                   |             |
| Side Movement          |             | Table                    |             |
| Slide Movement         |             | Newspaper Net            |             |
| ArmRest                |             | Ashtray                  |             |
| Two-Points Safety Belt |             | FootRest                 |             |
| Massage Unit           |             | HeadRest                 |             |
| Automatic Move         |             | USB                      |             |