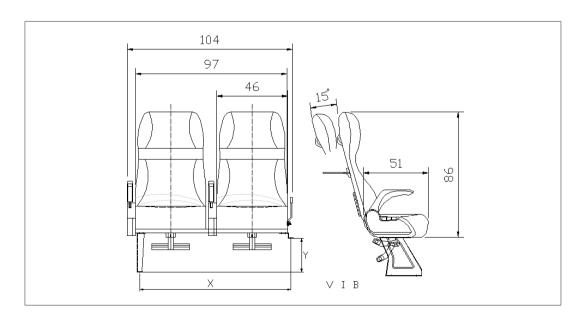

#### VIP 5020 Single

| Feature                | Avaialbilty | Feature                  | Avaialbilty |
|------------------------|-------------|--------------------------|-------------|
| Fixed Back             |             | Three-Points Safety Belt |             |
| Reclining Back         |             | Handle                   |             |
| Side Movement          |             | Table                    |             |
| Slide Movement         |             | Newspaper Net            |             |
| ArmRest                |             | Ashtray                  |             |
| Two-Points Safety Belt |             | FootRest                 |             |
| Massage Unit           |             | HeadRest                 |             |
| Automatic Move         |             | USB                      |             |