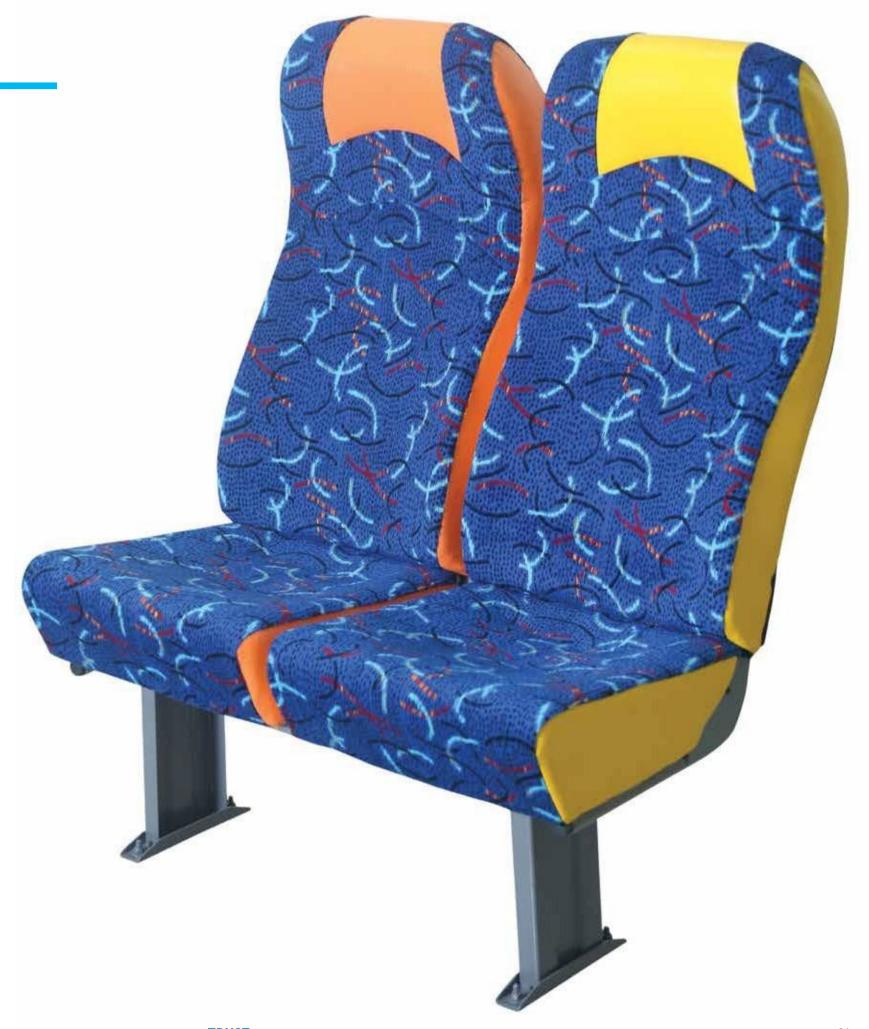

#### Micro Bus Seats

| Feature                | Avaialbilty | Feature                  | Avaialbilty |
|------------------------|-------------|--------------------------|-------------|
| Fixed Back             |             | Three-Points Safety Belt |             |
| Reclining Back         |             | Handle                   |             |
| Side Movement          |             | Table                    |             |
| Slide Movement         |             | Newspaper Net            |             |
| ArmRest                |             | Ashtray                  |             |
| Two-Points Safety Belt |             | FootRest                 |             |
| Massage Unit           |             | HeadRest                 |             |
| Automatic Move         |             | USB                      |             |
|                        |             |                          |             |