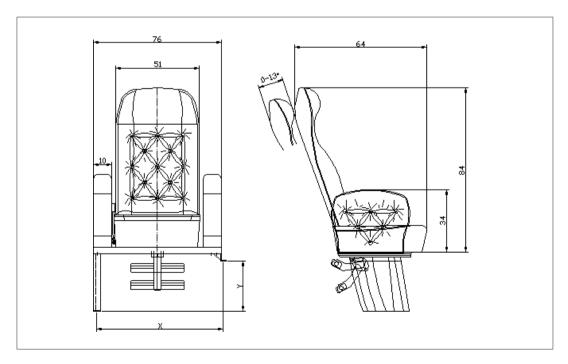

# **Smart Seat**

| Feature                | Avaialbilty | Feature                  | Avaialbilty |
|------------------------|-------------|--------------------------|-------------|
| Fixed Back             |             | Three-Points Safety Belt |             |
| Reclining Back         |             | Handle                   |             |
| Side Movement          |             | Table                    |             |
| Slide Movement         |             | Newspaper Net            |             |
| ArmRest                |             | Ashtray                  |             |
| Two-Points Safety Belt |             | FootRest                 |             |
| Massage Unit           |             | HeadRest                 |             |
| Automatic Control      |             | USB                      |             |