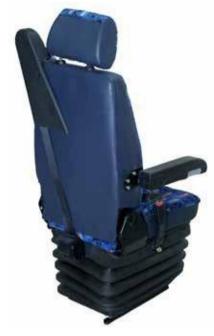

# **Driver Seat**

| Feature                | Avaialbilty | Feature                  | Avaialbilty |
|------------------------|-------------|--------------------------|-------------|
| Fixed Back             |             | Three-Points Safety Belt |             |
| Reclining Back         |             | Handle                   |             |
| Side Movement          |             | Table                    |             |
| Slide Movement         |             | Newspaper Net            |             |
| ArmRest                |             | Ashtray                  |             |
| Two-Points Safety Belt |             | FootRest                 |             |
| Massage Unit           |             | HeadRest                 |             |
| Automatic Move         |             | USB                      |             |