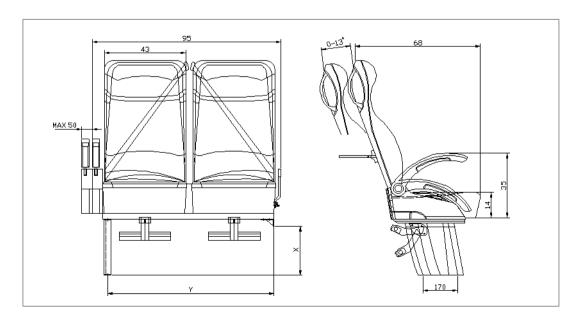

#### VIP 5020 Double

| Feature                | Avaialbilty | Feature                  | Avaialbilty |
|------------------------|-------------|--------------------------|-------------|
| Fixed Back             |             | Three-Points Safety Belt | <b>~</b>    |
| Reclining Back         | ✓           | Handle                   | <b>✓</b>    |
| Side Movement          |             | Table                    | 1           |
| Slide Movement         |             | Newspaper Net            | <b>✓</b>    |
| ArmRest                | 1           | Ashtray                  | <b>✓</b>    |
| Two-Points Safety Belt | 1           | FootRest                 | <b>~</b>    |
| Massage Unit           |             | HeadRest                 |             |
| Automatic Move         |             | USB                      |             |