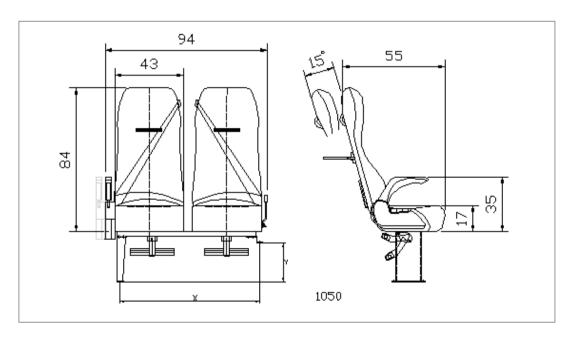

# <u>1050</u>

| Feature                | Avaialbilty | Feature                  | Avaialbilty |
|------------------------|-------------|--------------------------|-------------|
| Fixed Back             |             | Three-Points Safety Belt |             |
| Reclining Back         |             | Handle                   |             |
| Side Movement          |             | Table                    |             |
| Slide Movement         |             | Newspaper Net            |             |
| ArmRest                |             | Ashtray                  |             |
| Two-Points Safety Belt |             | FootRest                 |             |
| Massage Unit           |             | HeadRest                 |             |
| Automatic Move         |             | USB                      |             |