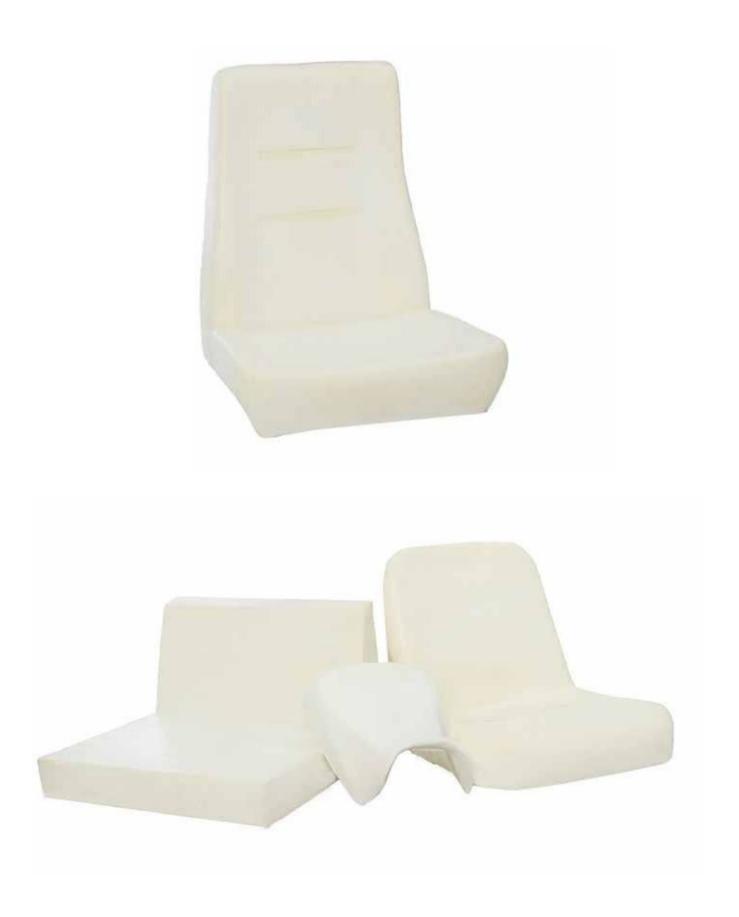

----------|--------------------------|-------------|
| Fixed Back             |             | Three-Points Safety Belt |             |
| Reclining Back         |             | Handle                   |             |
| Side Movement          |             | Table                    |             |
| Slide Movement         |             | Newspaper Net            |             |
| ArmRest                |             | Ashtray                  |             |
| Two-Points Safety Belt |             | FootRest                 |             |
| Massage Unit           |             | HeadRest                 |             |
| Automatic Move         |             | USB                      |             |





## 3-2wheelers









42 — TRUST — 43

#### Fork Lift Seat

#### Foam Products







TRUST 45