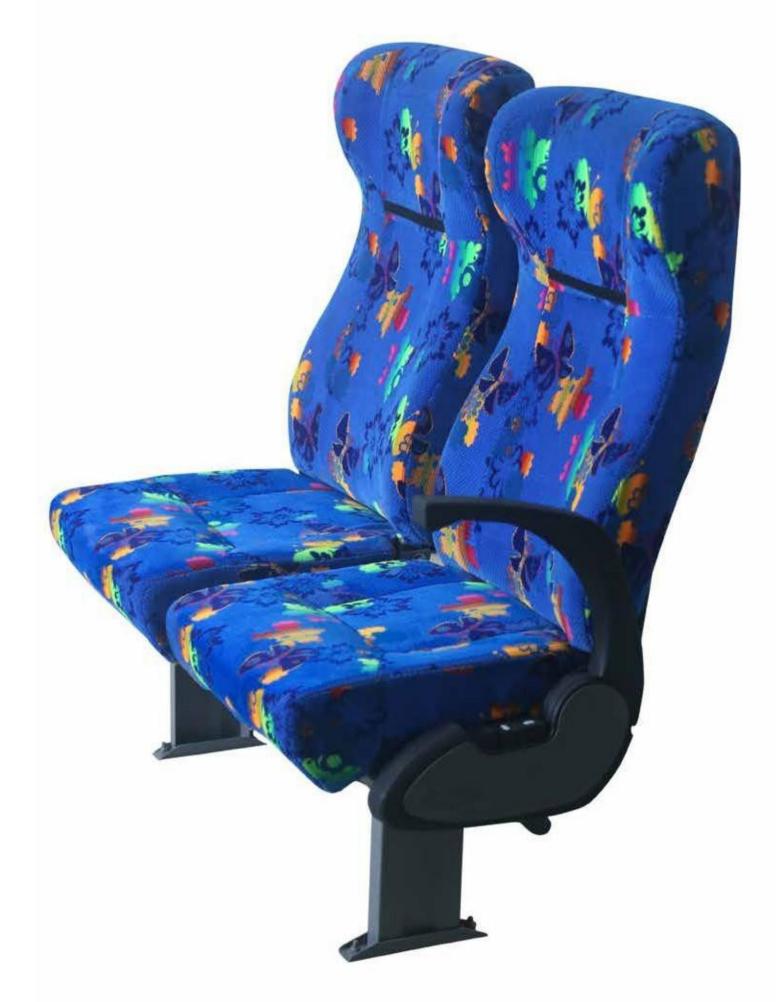

# <u>1050</u>

| Feature                | Avaialbilty | Feature                  | Avaialbilty |
|------------------------|-------------|--------------------------|-------------|
| Fixed Back             |             | Three-Points Safety Belt |             |
| Reclining Back         |             | Handle                   |             |
| Side Movement          |             | Table                    |             |
| Slide Movement         |             | Newspaper Net            |             |
| ArmRest                |             | Ashtray                  |             |
| Two-Points Safety Belt |             | FootRest                 |             |
| Massage Unit           |             | HeadRest                 |             |
| Automatic Move         |             | USB                      |             |