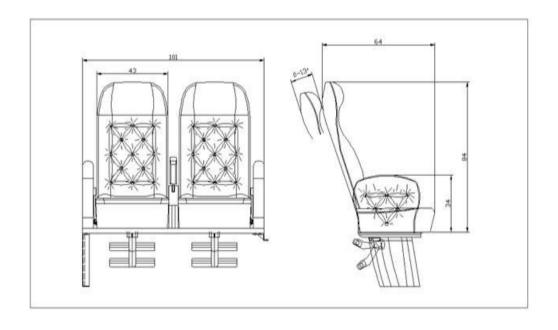

#### VIP 5020 Double

| Feature                | Avaialbilty | Feature                  | Avaialbilty |
|------------------------|-------------|--------------------------|-------------|
| Fixed Back             |             | Three-Points Safety Belt | <b>~</b>    |
| Reclining Back         | ✓           | Handle                   | <b>✓</b>    |
| Side Movement          |             | Table                    | 1           |
| Slide Movement         |             | Newspaper Net            | <b>✓</b>    |
| ArmRest                | 1           | Ashtray                  | <b>✓</b>    |
| Two-Points Safety Belt | 1           | FootRest                 | <b>~</b>    |
| Massage Unit           |             | HeadRest                 |             |
| Automatic Move         |             | USB                      |             |