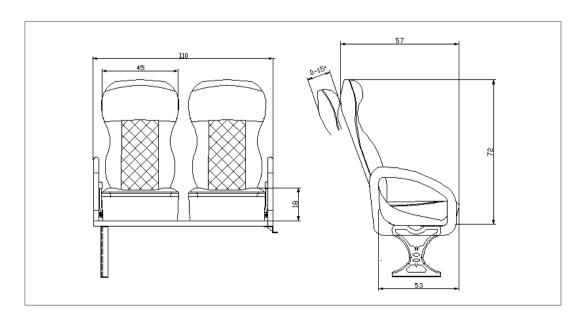

#### VIP 5020 Double

| Feature                | Avaialbilty | Feature                  | Avaialbilty |
|------------------------|-------------|--------------------------|-------------|
| Fixed Back             |             | Three-Points Safety Belt | <b>~</b>    |
| Reclining Back         | ✓           | Handle                   | <b>✓</b>    |
| Side Movement          |             | Table                    | 1           |
| Slide Movement         |             | Newspaper Net            | <b>✓</b>    |
| ArmRest                | 1           | Ashtray                  | <b>✓</b>    |
| Two-Points Safety Belt | 1           | FootRest                 | <b>~</b>    |
| Massage Unit           |             | HeadRest                 |             |
| Automatic Move         |             | USB                      |             |