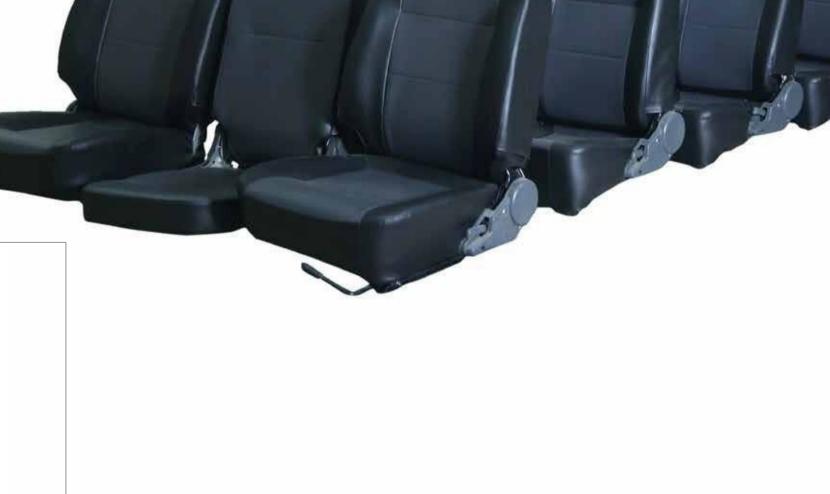

#### Micro Bus Seats

| Feature                | Avaialbilty | Feature                  | Avaialbilty |
|------------------------|-------------|--------------------------|-------------|
| Fixed Back             |             | Three-Points Safety Belt |             |
| Reclining Back         |             | Handle                   |             |
| Side Movement          |             | Table                    |             |
| Slide Movement         |             | Newspaper Net            |             |
| ArmRest                |             | Ashtray                  |             |
| Two-Points Safety Belt |             | FootRest                 |             |
| Massage Unit           |             | HeadRest                 |             |
| Automatic Move         |             | USB                      |             |
|                        |             |                          |             |