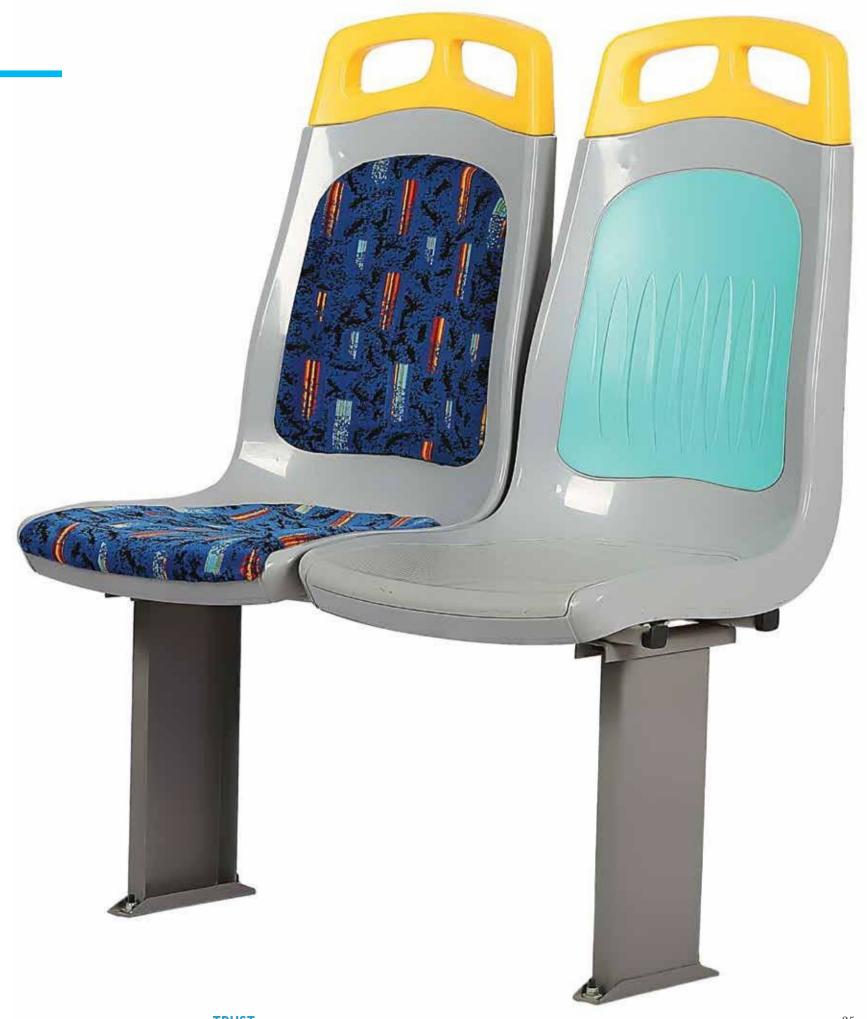

# City Senior

| Feature                | Avaialbilty | Feature                  | Avaialbilty |
|------------------------|-------------|--------------------------|-------------|
| Fixed Back             |             | Three-Points Safety Belt |             |
| Reclining Back         |             | Handle                   |             |
| Side Movement          |             | Table                    |             |
| Slide Movement         |             | Newspaper Net            |             |
| ArmRest                |             | Ashtray                  |             |
| Two-Points Safety Belt |             | FootRest                 |             |
| Massage Unit           |             | HeadRest                 |             |
| Automatic Move         |             | USB                      |             |
|                        |             |                          |             |