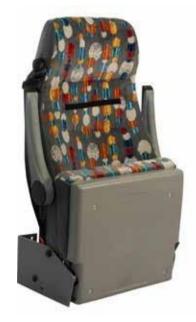

# Guide Seat

| Feature                | Avaialbilty | Feature                  | Avaialbilty |
|------------------------|-------------|--------------------------|-------------|
| Fixed Back             |             | Three-Points Safety Belt |             |
| Reclining Back         |             | Handle                   |             |
| Side Movement          |             | Table                    |             |
| Slide Movement         |             | Newspaper Net            |             |
| ArmRest                |             | Ashtray                  |             |
| Two-Points Safety Belt |             | FootRest                 |             |
| Massage Unit           |             | HeadRest                 |             |
| Automatic Move         |             | USB                      |             |