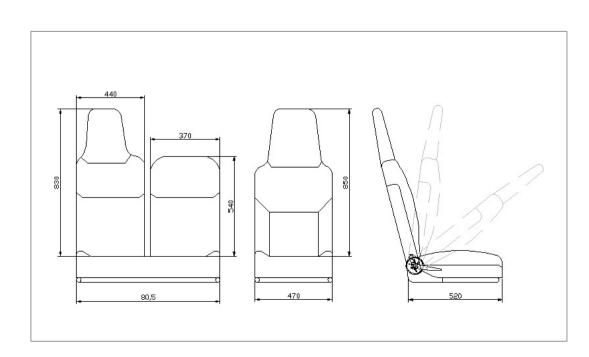

#### Micro Bus Seats

| Feature                | Avaialbilty | Feature                  | Avaialbilty |
|------------------------|-------------|--------------------------|-------------|
| Fixed Back             |             | Three-Points Safety Belt |             |
| Reclining Back         |             | Handle                   |             |
| Side Movement          |             | Table                    |             |
| Slide Movement         |             | Newspaper Net            |             |
| ArmRest                |             | Ashtray                  |             |
| Two-Points Safety Belt |             | FootRest                 |             |
| Massage Unit           |             | HeadRest                 |             |
| Automatic Move         |             | USB                      |             |
|                        |             |                          |             |