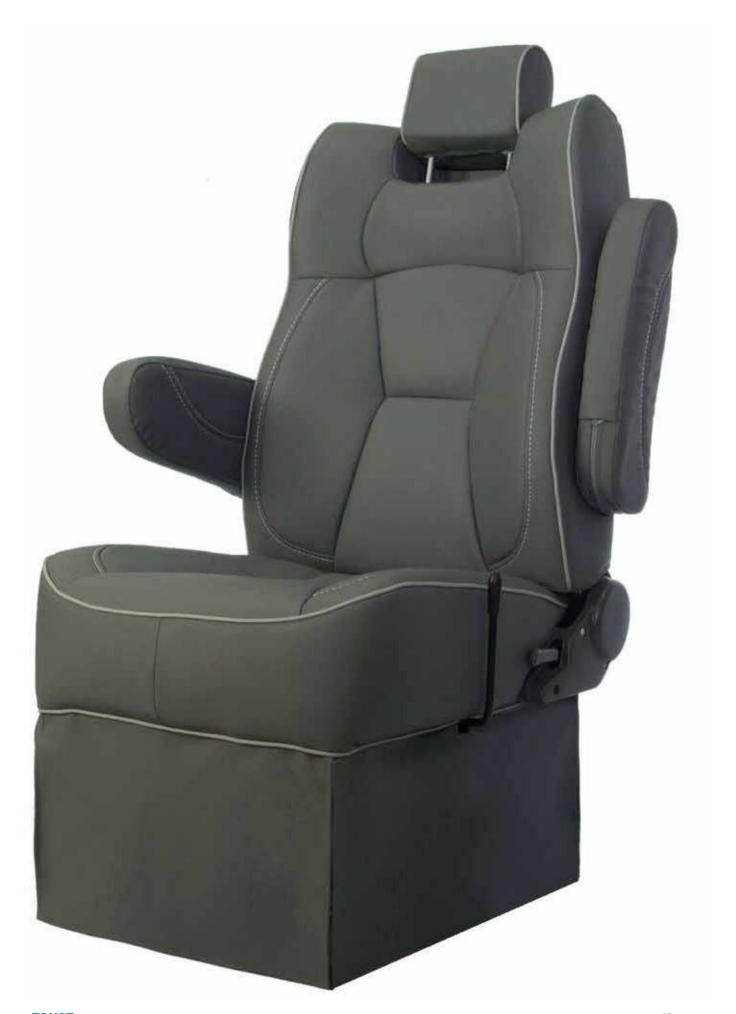

# **Smart Seat**

| Feature                | Avaialbilty | Feature                  | Avaialbilty |
|------------------------|-------------|--------------------------|-------------|
| Fixed Back             |             | Three-Points Safety Belt |             |
| Reclining Back         |             | Handle                   |             |
| Side Movement          |             | Table                    |             |
| Slide Movement         |             | Newspaper Net            |             |
| ArmRest                |             | Ashtray                  |             |
| Two-Points Safety Belt |             | FootRest                 |             |
| Massage Unit           |             | HeadRest                 |             |
| Automatic Control      |             | USB                      |             |