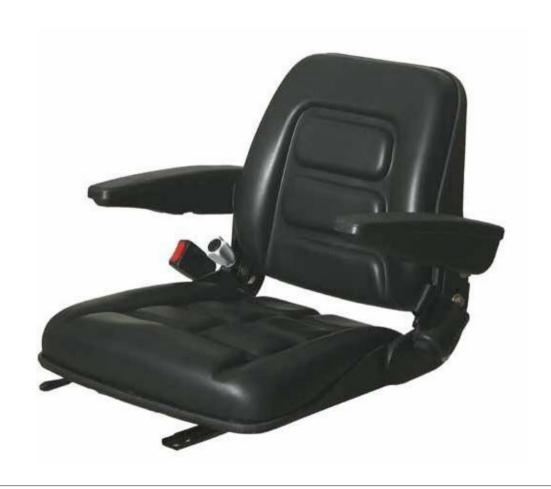

------------|--------------------------|-------------|
| Fixed Back             |             | Three-Points Safety Belt |             |
| Reclining Back         |             | Handle                   |             |
| Side Movement          |             | Table                    |             |
| Slide Movement         |             | Newspaper Net            |             |
| ArmRest                |             | Ashtray                  |             |
| Two-Points Safety Belt |             | FootRest                 |             |
| Massage Unit           |             | HeadRest                 |             |
| Automatic Move         |             | USB                      |             |





## 3-2wheelers









42 — TRUST — 43

#### Fork Lift Seat

#### Foam Products







TRUST 45