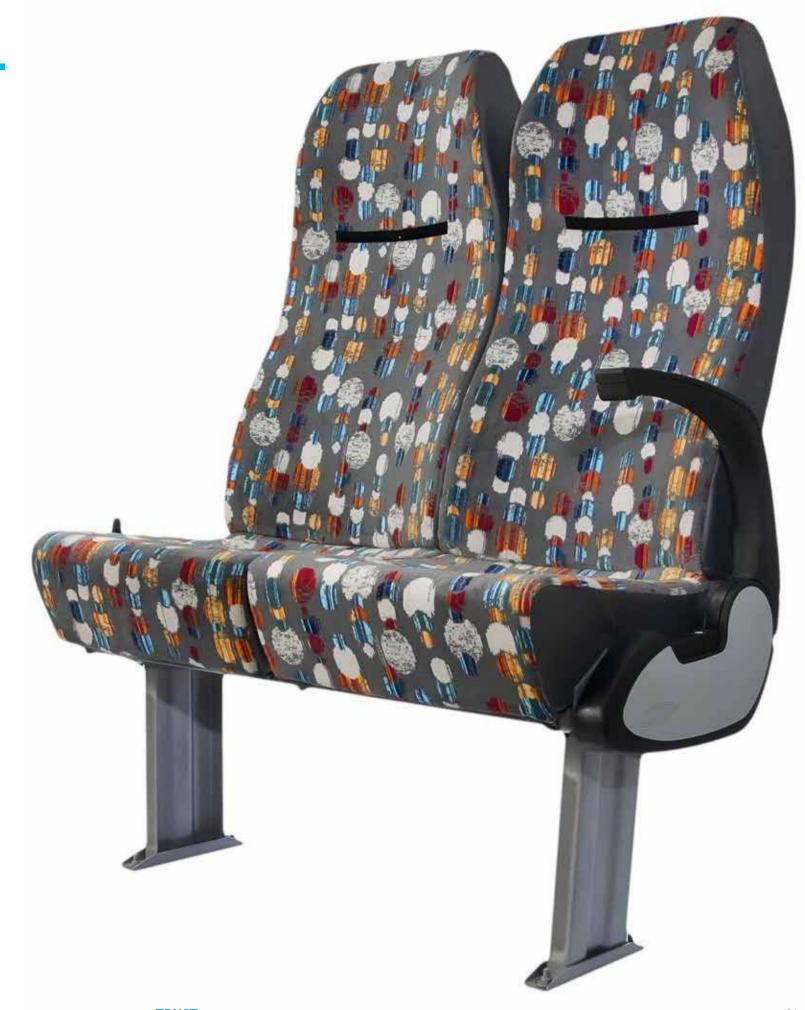

#### VIP 5020 Double

| Feature                | Avaialbilty | Feature                  | Avaialbilty |
|------------------------|-------------|--------------------------|-------------|
| Fixed Back             |             | Three-Points Safety Belt | <b>~</b>    |
| Reclining Back         | ✓           | Handle                   | <b>✓</b>    |
| Side Movement          |             | Table                    | 1           |
| Slide Movement         |             | Newspaper Net            | <b>✓</b>    |
| ArmRest                | 1           | Ashtray                  | <b>✓</b>    |
| Two-Points Safety Belt | 1           | FootRest                 | <b>~</b>    |
| Massage Unit           |             | HeadRest                 |             |
| Automatic Move         |             | USB                      |             |