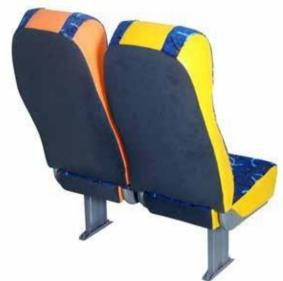

#### Micro Bus Seats

| Feature                | Avaialbilty | Feature                  | Avaialbilty |
|------------------------|-------------|--------------------------|-------------|
| Fixed Back             |             | Three-Points Safety Belt |             |
| Reclining Back         |             | Handle                   |             |
| Side Movement          |             | Table                    |             |
| Slide Movement         |             | Newspaper Net            |             |
| ArmRest                |             | Ashtray                  |             |
| Two-Points Safety Belt |             | FootRest                 |             |
| Massage Unit           |             | HeadRest                 |             |
| Automatic Move         |             | USB                      |             |
|                        |             |                          |             |