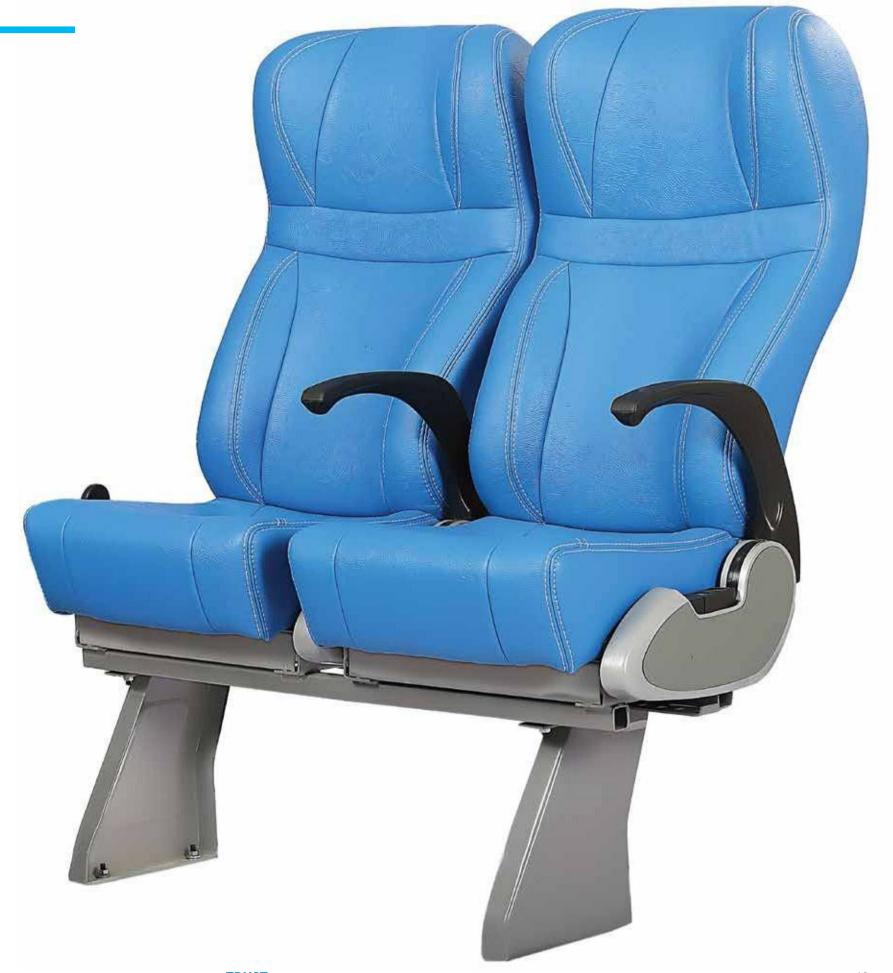

#### VIP 5020 Double

| Feature                | Avaialbilty | Feature                  | Avaialbilty |
|------------------------|-------------|--------------------------|-------------|
| Fixed Back             |             | Three-Points Safety Belt | <b>~</b>    |
| Reclining Back         | ✓           | Handle                   | <b>✓</b>    |
| Side Movement          |             | Table                    | 1           |
| Slide Movement         |             | Newspaper Net            | <b>✓</b>    |
| ArmRest                | 1           | Ashtray                  | <b>✓</b>    |
| Two-Points Safety Belt | 1           | FootRest                 | <b>~</b>    |
| Massage Unit           |             | HeadRest                 |             |
| Automatic Move         |             | USB                      |             |