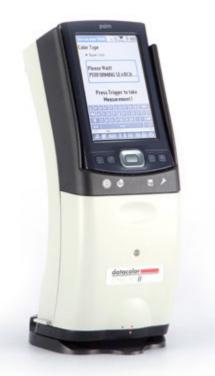

# Spectrophotometer

Kapci Coatings has developed a new hand-held color matching tool called "Kapci Data color find"

# **Color Spectro:**

With Kapci Data Color Find's spectrophotometer, searching for color becomes very easy. The color search function evaluates the electronically collected data and it outputs a precise color formula in a matter of seconds in a rank from better and goes down. It couldn't be simpler. Whatever the job — fender, side panel or total re-spray is, Kapci Data Color Find identifies the original paintwork fully automatically. For metallic there is solid color or pearlescent.

### How it works?

Finding colors with Kapci Data Color Find is straightforward. First it reads the color and then it automatically searches for the closest formula, even if a color code is not available. For very difficult colors Kapci Data color Find offers ranked formulas. It allows body shops to find the best color formula for any car on the worldwide .

### **Features:**

Accurately measures color with one button press Full lab grade spectrophotometer provides full reflectance measurements with phenomenal optical resolution The Kapci Data color Find can be used with our complete line of color solutions, from paint color matching to quality control and formulation in a wide range of car refinish A quick calibration process and easy operation ensure perfect, reliable results in less time. With Spectro, you can easily find the best color formulas for any car.